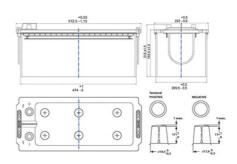

------------|--|--|
| Minimal self-discharge  | Minimal self-discharge makes it ideal for seasonal use                                                    |  |  |
| Dual Power Applications | Ideal for dual power applications (can be used for both starting and overall energy supply)               |  |  |



# PROFESSIONAL DUAL PURPOSE EFB

## 930190105B912

#### **TECHNICAL DATA**

| Capacity:      | 190 Ah   | CCA:                | 1050 A      |
|----------------|----------|---------------------|-------------|
| Voltage:       | 12 V     | Dimensions (L/W/H): | 513/223/223 |
| Case Size:     | В        | Short Code:         | LED190      |
| UK-Code:       |          | ETN:                | 930190105   |
| Weight filled: | 46,99 kg | Base Hold-down:     | B00         |

### **DRAWINGS**