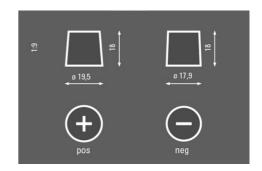

----------|--|--|
| Minimal self-discharge  | Minimal self-discharge makes it ideal for seasonal use                                                    |  |  |
| Dual Power Applications | Ideal for dual power applications (can be used for both starting and overall energy supply)               |  |  |



# PROFESSIONAL DUAL PURPOSE EFB

## 930190105B912

#### **TECHNICAL DATA**

| Capacity:      | 190 Ah   | CCA:                | 1050 A      |
|----------------|----------|---------------------|-------------|
| Voltage:       | 12 V     | Dimensions (L/W/H): | 513/223/223 |
| Case Size:     | В        | Short Code:         | LED190      |
| UK-Code:       |          | ETN:                | 930190105   |
| Weight filled: | 46,99 kg | Base Hold-down:     | B00         |

### **DRAWINGS**